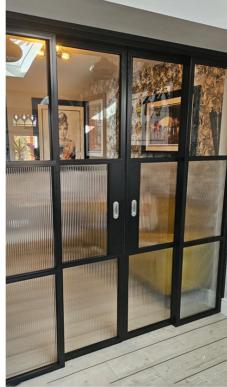

## SLIDING DOORS

Internal steel-look sliding aluminium doors

Ideal solution for internal partitions in the home or office, our internal sliders are great for room dividers or simple compact hallways.

- Couples to internal fixed screens for big ambitious room dividers
- Typical 35mm door sightline
- Reeded privacy glass available upon request
- Max door sash width = 1200mm
- Max door sash height = 2500mm
- Wall mount option available in single and french door configuration

## INTERNAL COLLECTION

Internal steel-look aluminium sliding doors

Available in both single and double door sliders options, Decorio's internal sliding doors can be configured into a grand room divider when incorporated with our fixed screens.