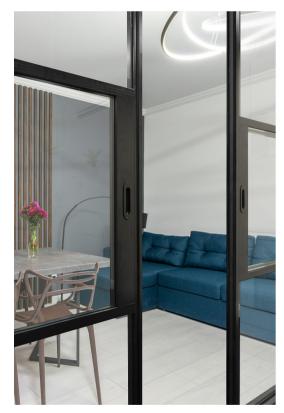

## SLIDING DOORS

Internal steel-look sliding aluminium doors

Ideal solution for internal partitions in the home or office, our internal sliders are great for room dividers or simple compact hallways.

- Couples to internal fixed screens for big ambitious room dividers
- Typical 35mm door sightline
- Reeded privacy glass available upon request
- Max door sash width = 1200mm
- Max door sash height = 2500mm
- Wall mount option available in single and french door configuration

## INTERNAL COLLECTION

Internal steel-look aluminium sliding doors

Available in both single and double door sliders options, Decorio's internal sliding doors can be configured into a grand room divider when incorporated with our fixed screens.