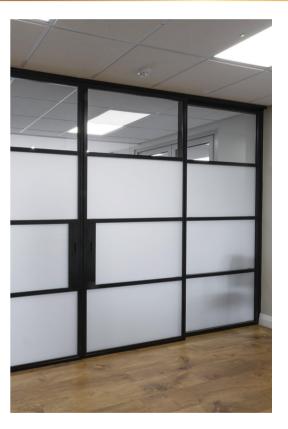

## SLIDING DOORS

Internal steel-look sliding aluminium doors

Ideal solution for internal partitions in the home or office, our internal sliders are great for room dividers or simple compact hallways.

- Couples to internal fixed screens for big ambitious room dividers
- Typical 35mm door sightline
- Reeded privacy glass available upon request
- Max door sash width = 1200mm
- Max door sash height = 2500mm
- Wall mount option available in single and french door configuration

## INTERNAL COLLECTION

Internal steel-look aluminium sliding doors

Available in both single and double door sliders options, Decorio's internal sliding doors can be configured into a grand room divider when incorporated with our fixed screens.