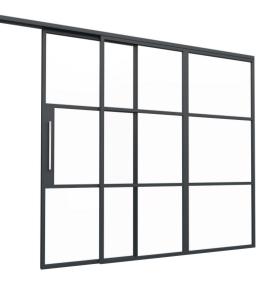

## SLIDING DOORS

Internal steel-look sliding aluminium doors

Ideal solution for internal partitions in the home or office, our internal sliders are great for room dividers or simple compact hallways.

- Couples to internal fixed screens for big ambitious room dividers
- Typical 35mm door sightline
- Reeded privacy glass available upon request
- Max door sash width = 1200mm
- Max door sash height = 2500mm
- Wall mount option available in single and french door configuration

## INTERNAL COLLECTION

Internal steel-look aluminium sliding doors

Available in both single and double door sliders options, Decorio's internal sliding doors can be configured into a grand room divider when incorporated with our fixed screens.