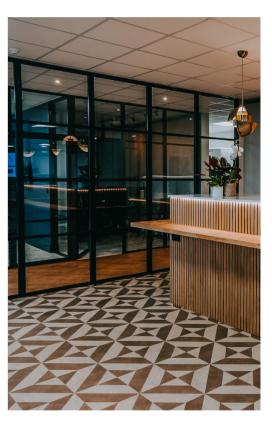

## FIXED SCREENS

Internal steel-look aluminium screens

- Integrates with our hinged or sliding doors for versatile use
- Slim 33mm sightlines
- Reeded privacy glass available upon request
- Max screen width = 1400mm
- Max screen height = 2500mm

REEDED GLASS AVAILABLE

Maximize light and space with elegant, slim lines that create a classic steel effect.

Emulate traditional steel screens with unmatched quality and a touch of elegance

## INTERNAL COLLECTION

Internal steel-look aluminium partition screens

The Decorio internal partition screens seamlessly integrate with the remaining internal collection, giving you the freedom to craft a distinctive and personalized interior for your home or office.

Provided with single 6mm glazing as standard, the 35mm depth screens can be used as sidelights or toplights for our internal hinged and sliding doors.

View our website or contact our sales office for more info.