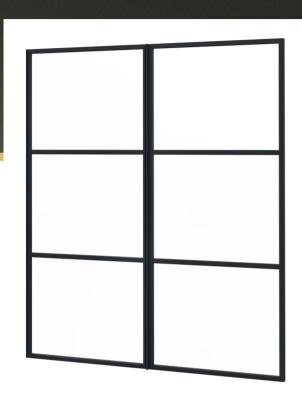

## FIXED SCREENS

Internal steel-look aluminium screens

- Integrates with our hinged or sliding doors for versatile use
- Slim 33mm sightlines
- Reeded privacy glass available upon request
- Max screen width = 1400mm
- Max screen height = 2500mm

## INTERNAL COLLECTION

Internal steel-look aluminium partition screens

The Decorio internal partition screens seamlessly integrate with the remaining internal collection, giving you the freedom to craft a distinctive and personalized interior for your home or office.

Provided with single 6mm glazing as standard, the 35mm depth screens can be used as sidelights or toplights for our internal hinged and sliding doors.

View our website or contact our sales office for more info.