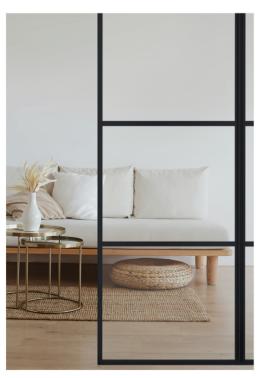

## FIXED SCREENS

Internal steel-look aluminium screens

- Integrates with our hinged or sliding doors for versatile use
- Slim 33mm sightlines
- Reeded privacy glass available upon request
- Max screen width = 1400mm
- Max screen height = 2500mm

REEDED GLASS AVAILABLE

Maximize light and space with elegant, slim lines that create a classic steel effect.

Emulate traditional steel screens with unmatched quality and a touch of elegance