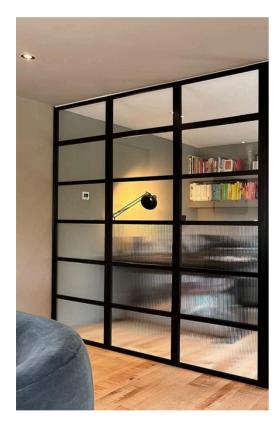

## INTERNAL COLLECTION

Internal steel-look aluminium partition screens

The Decorio internal partition screens seamlessly integrate with the remaining internal collection, giving you the freedom to craft a distinctive and personalized interior for your home or office.

Provided with single 6mm glazing as standard, the 35mm depth screens can be used as sidelights or toplights for our internal hinged and sliding doors.

View our website or contact our sales office for more info.