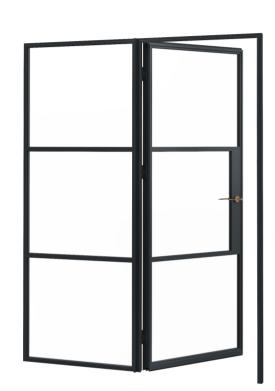

Internal steel-look aluminium doors

- Couples to internal fixed screens for big ambitious room dividers
- Typical 64mm door sightline / 33mm side frames
- Reeded privacy glass available upon request
- Max door sash width = 900mm
- Max door sash height = 2200mm
- Turn and release lock available for bathroom door option

## INTERNAL COLLECTION

Internal steel-look aluminium hinged doors

Available in both single and French door options, Decorio's internal hinged doors can be configured into a grand divider with attached fixed screens.