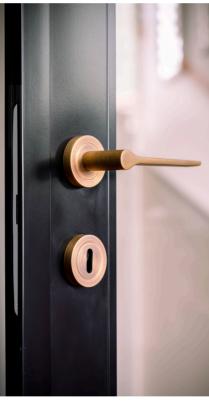

KNURLED HANDLES AVAILABLE

Maximize light and space with elegant, slim lines that create a classic steel effect.

Emulate traditional steel doors with with unmatched quality and a touch of industrial chic