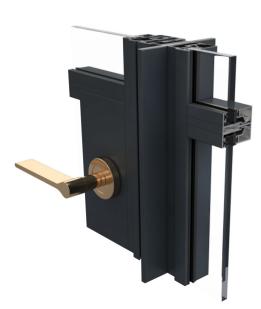

Internal steel-look aluminium doors

- Couples to internal fixed screens for big ambitious room dividers
- Typical 64mm door sightline / 33mm side frames
- Reeded privacy glass available upon request
- Max door sash width = 900mm
- Max door sash height = 2200mm
- Turn and release lock available for bathroom door option

KNURLED HANDLES AVAILABLE

Maximize light and space with elegant, slim lines that create a classic steel effect.

Emulate traditional steel doors with with unmatched quality and a touch of industrial chic