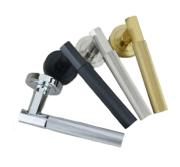

KNURLED HANDLES AVAILABLE

Maximize light and space with elegant, slim lines that create a classic steel effect.

Emulate traditional steel doors with with unmatched quality and a touch of industrial chic