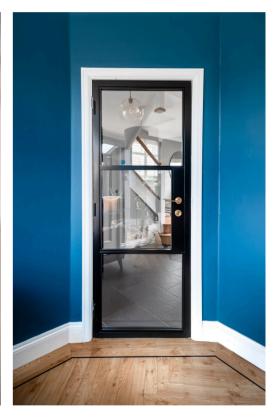

Internal steel-look aluminium doors

- Couples to internal fixed screens for big ambitious room dividers
- Typical 64mm door sightline / 33mm side frames
- Reeded privacy glass available upon request
- Max door sash width = 900mm
- Max door sash height = 2200mm
- Turn and release lock available for bathroom door option

## INTERNAL COLLECTION

Internal steel-look aluminium hinged doors

Available in both single and French door options, Decorio's internal hinged doors can be configured into a grand divider with attached fixed screens.