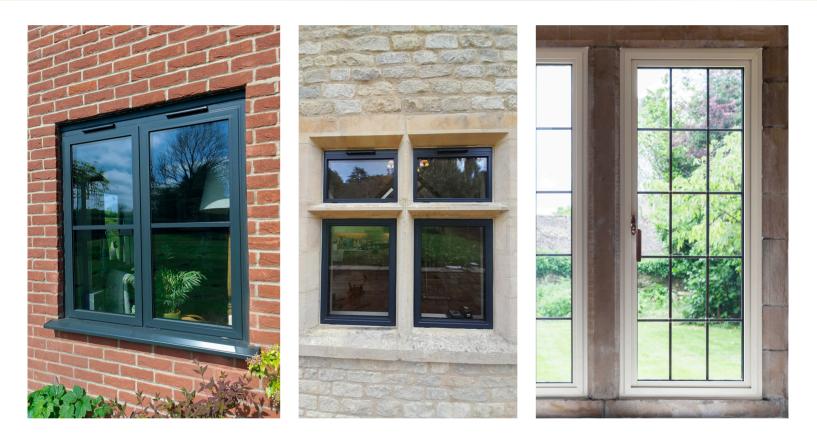

## HERITAGE

WINDOWS

External steel-look aluminium windows

Seamlessly replace old steel or timber windows with steel-look windows that incorporate an innovative polyamide thermal break technology.

- 🔶 U Value 1.3 W/m2k Or Band B
- Complies with current building regulations inc. Document L and PAS 24.
- BS 6375-1:2015 (air permeability, water tightness and resistance to wind load) accredited
- Max top hung sash 1400mm wide / 1400mm high
- Max side hung sash
  700mm wide / 1400mm high

Maximize light and space with elegant, slim lines that create a classic steel effect.

Emulate traditional steel windows with unmatched quality and thermal efficiency

WINDOWS REIMAGINED

## EXTERNAL COLLECTION

External steel-look aluminium windows

Infuse your home with the elegance and sophistication of Decorio steel-look windows. With our diverse selection of handles, astragal bars, and glass options, homeowners can seamlessly rejuvenate period properties or imbue modern projects with timeless Art Deco charm.