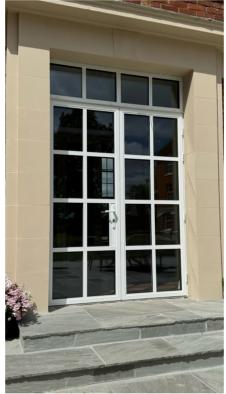

## HINGED DOORS

External steel-look aluminium doors

The ideal door solution for heritage or listed building applications where optimal thermal performance is required.

- U Value 1.5 W/m2k Or Band C
- Multi-point locking compliant with building regulations inc. Document Q
- Typical sightlines of 59mm
- Max sash width = 900mm
- Max sash height = 2100mm

## EXTERNAL COLLECTION

External steel-look aluminium hinged doors

Available in both single and French door options, Decorio's exquisite external hinged doors seamlessly blend with our external window collection, crafting the perfect harmony between home and garden.