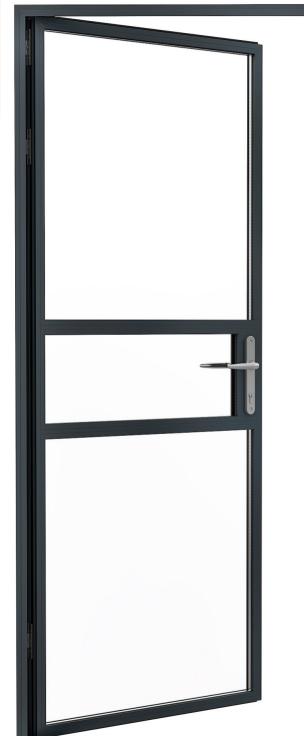

## HINGED DOORS

External steel-look aluminium doors

The ideal door solution for heritage or listed building applications where optimal thermal performance is required.

- U Value 1.5 W/m2k Or Band C
- Multi-point locking compliant with building regulations inc. Document Q
- Typical sightlines of 59mm
- Max sash width = 900mm
- Max sash height = 2100mm

## EXTERNAL COLLECTION

External steel-look aluminium hinged doors

Available in both single and French door options, Decorio's exquisite external hinged doors seamlessly blend with our external window collection, crafting the perfect harmony between home and garden.